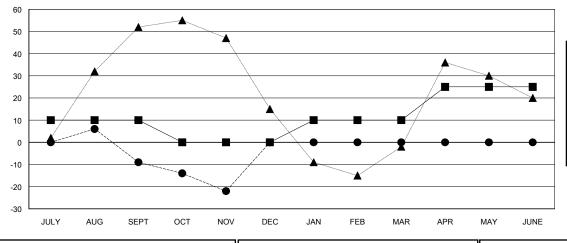

## ANN ELDRIDGE **LOCATION AUSTRALIA GMT CA**

| Clubs  RESULTS FOR 2018-2019 |   |   |   | Members  RESULTS FOR 2018-2019 |     |    |    |
|------------------------------|---|---|---|--------------------------------|-----|----|----|
|                              |   |   |   |                                |     |    |    |
| JULY/AUG/SEPT                | 0 | 1 | 1 | JULY/AUG/SEPT                  | 10  | 80 | 76 |
| OCT/NOV/DEC                  | 0 | 0 | 0 | OCT/NOV/DEC                    | -10 | 38 | 43 |
| JAN/FEB/MAR                  | 0 | 0 | 0 | JAN/FEB/MAR                    | 10  | 0  | 0  |
| APR/MAY/JUNE                 | 1 | 0 | 0 | APR/MAY/JUNE                   | 15  | 0  | 0  |