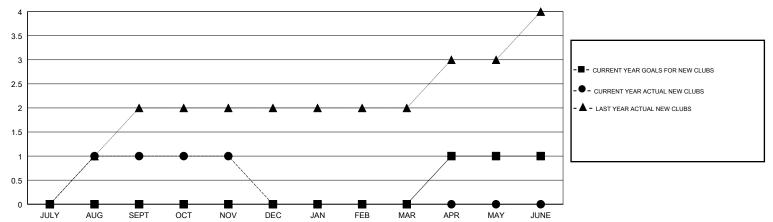

## GOALS AND ACTUAL NEW CLUBS CUMULATIVE

| -■- MEMBER GROWTH NET GOAL        |  |
|-----------------------------------|--|
| - ● - MEMBER GROWTH ACTUAL        |  |
| - ▲ - LAST YEAR MEMBERSHIP ACTUAL |  |
|                                   |  |
|                                   |  |
|                                   |  |